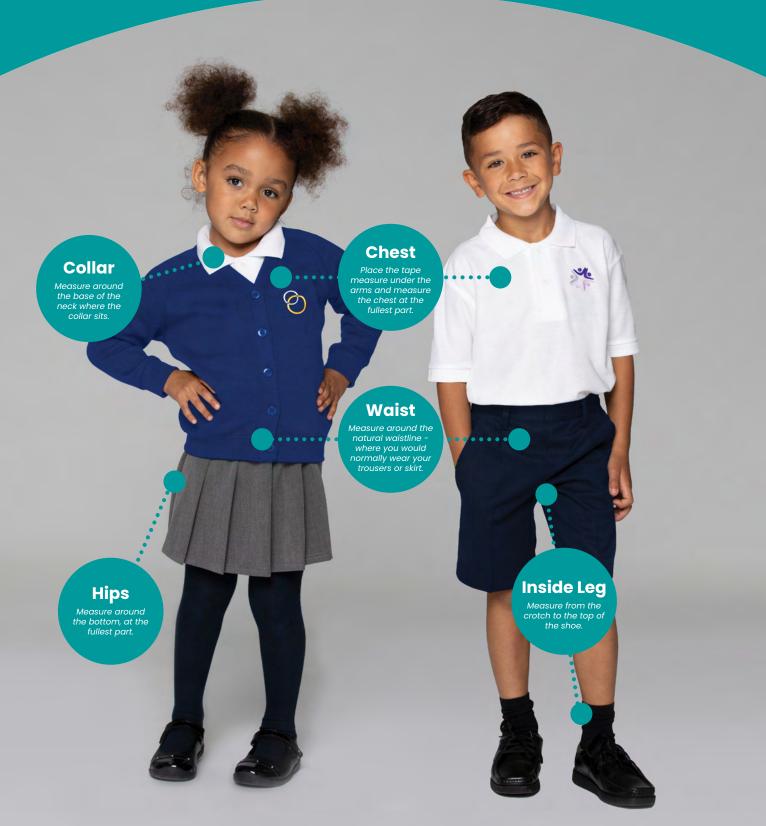

# How to measure your child for school uniform...

This uniform image is from our stock library and is for measuring guidance only.

## Our top uniform buying tips...

Make sure you leave enough growing room in the body and arms.