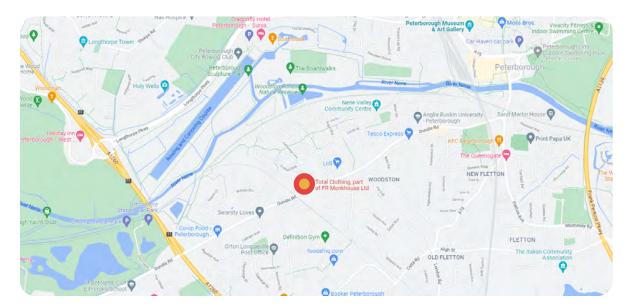

## Visit us in store...

#### School Shop Opening Times

Mon - Fri: 9am - 5pm

During the summer holidays we are open on a Saturday from 10am till 4pm Where to find us

No.9 Botolph Trading Estate, Oundle Road, Peterborough, PE2 9QP