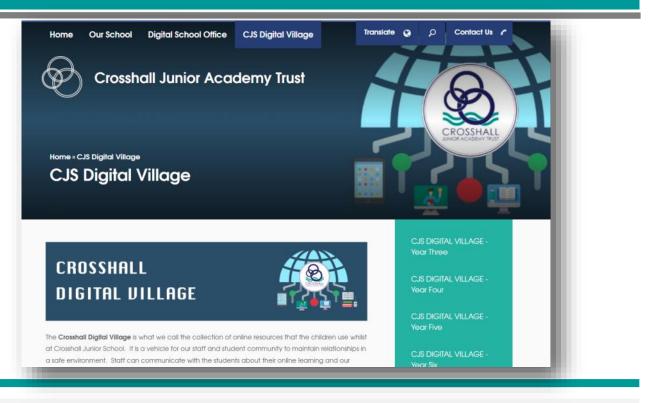

#### OUR WEBSITE: CROSSHALL DIGITAL VILLAGE

**Crosshall Digital Village tab** is the area on our website where you will find a collection of online resources children use whilst at Crosshall Junior School.

Helpful links to online learning resources are available by year group.

Parents may also find the guides to using Google Classroom particularly helpful in supporting their child's learning.