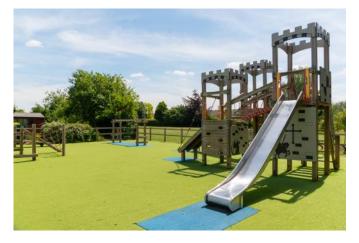

#### **CROSSHALL PARENT TEACHER ASSOCIATION**

Funds raised by our PTA contributed to our Adventure Playground

Our Parent Teacher Association (PTA) is the fundraising committee for the school. It is a friendly and committed group of parents and teachers who organise social and fundraising activities for students and adults throughout the year.

Through these activities the PTA raise valuable funds for the extra items not covered in the school budget. Joining the PTA is a good opportunity to become involved with the school and to meet other parents.