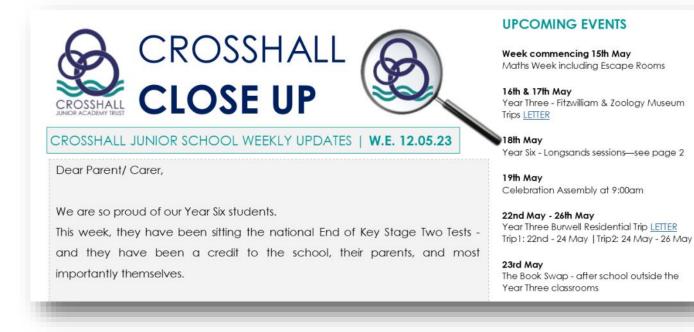

#### **CROSSHALL CLOSE UP: WEEKLY NEWSLETTER**

**Crosshall Close Up** is our weekly publication that looks at the upcoming week in "Close Up" and highlights any news and events you should be aware of.

Each newsletter begins with a message from our Head Teacher, and aims to give you a quick snapshot of school life from the past week.

It also includes payment reminders, deadlines, and other news/updates.

**Frequency:** every Friday via Letter Day email, except the first Friday of each month when we send out our monthly newsletter.

4